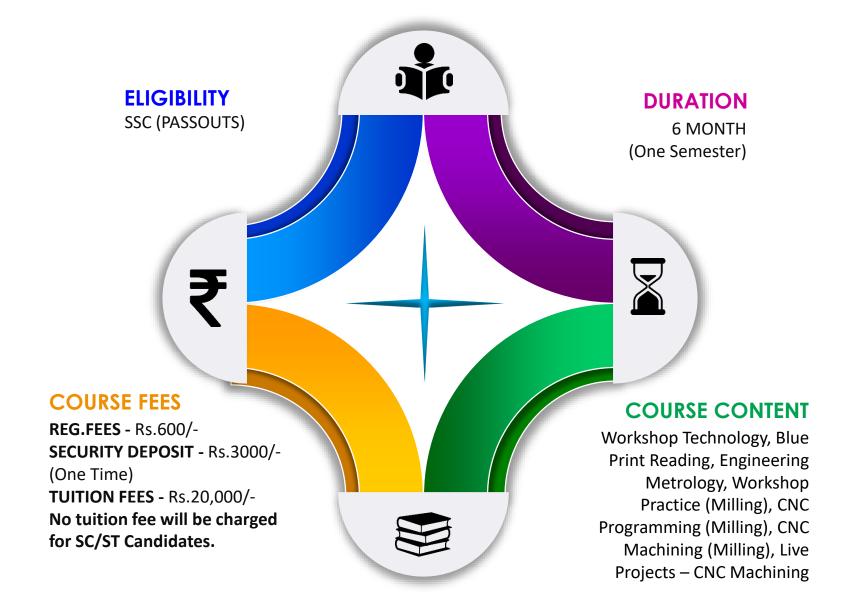

# CERTIFICATE COURSE IN CNC MACHINE OPERATIONS – MILLING (NSQF LEVEL- 4)

Scan For Inquiry Form

**Note:** Registrations for the above course is under progress & Registration on first come first serve basis. New batches will be started from First Monday of every month.

#### **COURSE FEES**

**REG.FEES - Rs.600/-**SECURITY DEPOSIT - Rs.3000/-(One Time) **TUITION FEES - Rs.20,000/-**No tuition fee will be charged for SC/ST Candidates.

## **COURSE CONT**

Workshop Technology, Blue Print Reading, Engineering Metrology, Workshop Practice (Lathe), CNC Programming (Lathe), CNC Machining (Lathe), Live Projects - CNC Machining

Note: Registrations for the above course is under progress & Registration on first come first serve basis. New batches will be started from First Monday of every month.